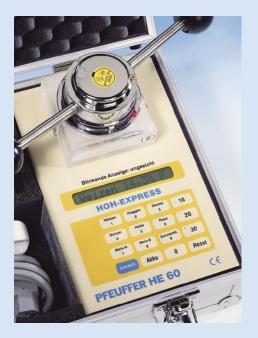

#### ■ HE 60 for mobile use

This moisture meter is designed for mobile application, to be used in the field or in branch offices. High accuracy on the spot. The integral rechargeable battery allows a constant measurement for 10 hours, independent from the mains supply. Up to 39 different product calibrations can be stored.

# Easy use - exact values

Grind a sample of 20 ml by means of the hand mill. The sample falls directly into the measurement cell without being heated. Screw in the top section of the measurement cell as far as the stop. The homogeneous press cake guarantees a consistantly high accuracy. Select the product by pressing the corresponding key. After 30 seconds the exact measurement result appears on the display. Correction of the temperature is made automatically by the HE's themselves.