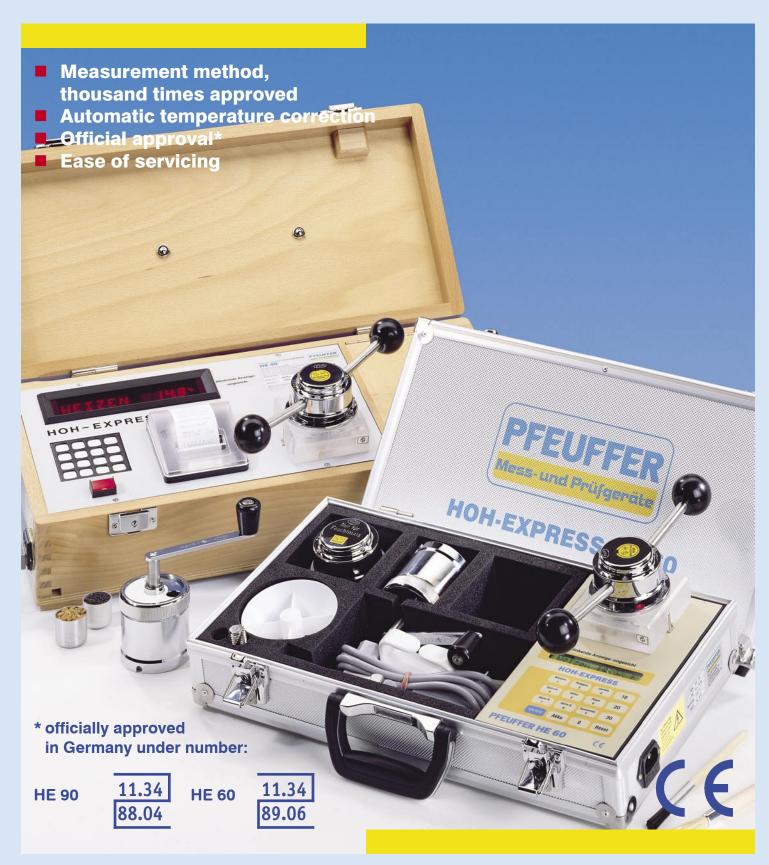

# HOH-EXPRESS HE 60/90

Officially approved standard moisture meters for grain stores. Reliable and exact measurements during harvest, drying and storage.

Pfeuffer GmbH
P. O. Box 248
D-97305 Kitzingen

■ Phone +49-9321-9369-0 Telefax +49-9321-9369-50 Internet www.pfeuffer.com

#### ■ Official approval

The HOH-EXPRESS HE 60 and HE 90 correspond to the EU-standard and to the international technical measurement recommendations of the OIML (International Organisation for certified calibration meterology). They are officially approved in Germany and some European countries.

#### ■ HE 90 with printer

The **HE 90** is accomodated in a robust wooden case and equipped with an **integrated printer**, which documents the moisture values for your customers and for your files also in two copies. The storage of the instrument includes up to 28 different product calibrations. An **interface RS 232 C** (V24) to transmit the measurement results to a PC or to an accounting system is available on request.

#### ■ HE 60 for mobile use

This moisture meter is designed for mobile application, to be used in the field or in branch offices. High accuracy on the spot. The integral rechargeable battery allows a constant measurement for 10 hours, independent from the mains supply. Up to 39 different product calibrations can be stored.