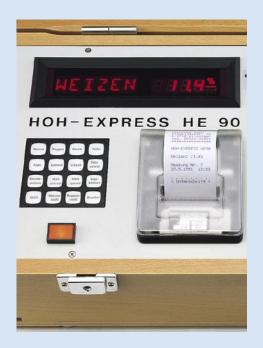

#### ■ HE 90 with printer

The **HE 90** is accomodated in a robust wooden case and equipped with an **integrated printer**, which documents the moisture values for your customers and for your files also in two copies. The storage of the instrument includes up to 28 different product calibrations. An **interface RS 232 C** (V24) to transmit the measurement results to a PC or to an accounting system is available on request.

# Easy use - exact values

Grind a sample of 20 ml by means of the hand mill. The sample falls directly into the measurement cell without being heated. Screw in the top section of the measurement cell as far as the stop. The homogeneous press cake guarantees a consistantly high accuracy. Select the product by pressing the corresponding key. After 30 seconds the exact measurement result appears on the display. Correction of the temperature is made automatically by the HE's themselves.